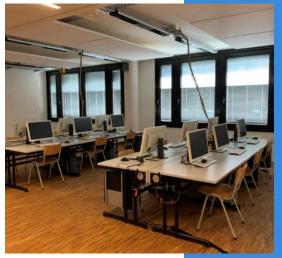

# HCU Main Building Study spaces

PC workstationsLocation: ground floor

 Study areas, PC workstations in the library Location: ground floor, 1<sup>st</sup> floor

 Model building, quiet and group study spaces Location: 1<sup>st</sup> floor)