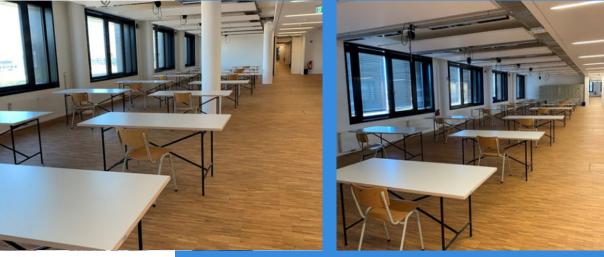

 Temporary quiet study spaces, in the canteen and cafeteria Location: ground floor