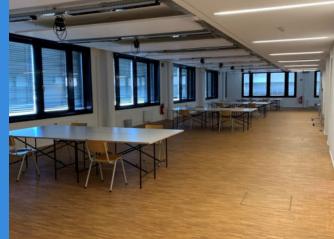

#### Quiet and group study spaces, presentation areas

Quiet & group study spaces,
PC workstations,
model building,
presentation areas

**Campus Tower** 

Quiet study spaces, group study spaces, PC workstations

# Campus Tower Study spaces

- •Quiet study spaces
  - 'first come, first served'
  - bookable for 2 semesters
  - key card with a deposit
- PC workstations and group study spaces
  - reservation via Webshop