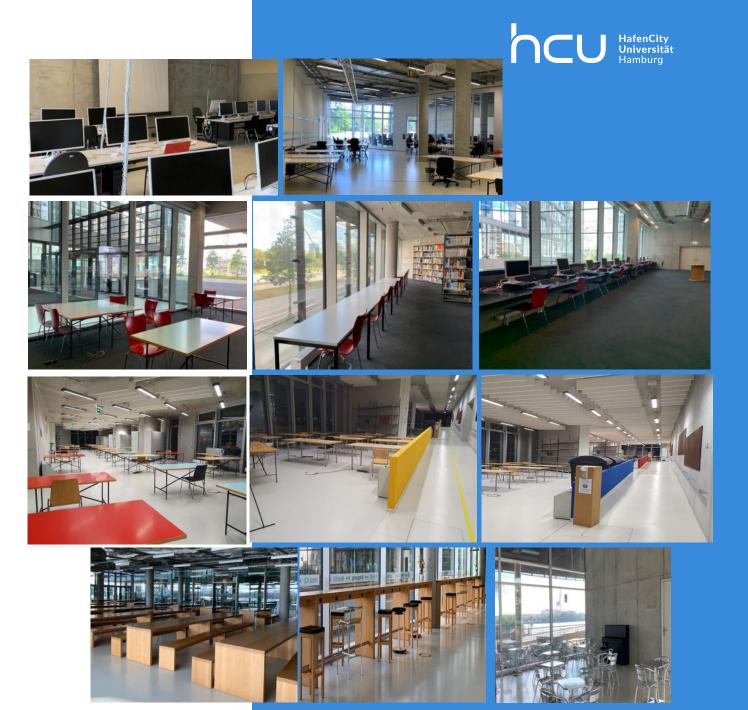

# HCU Main Building Study spaces

PC workstationsLocation: ground floor

 Study areas, PC workstations in the library Location: ground floor, 1<sup>st</sup> floor

 Model building, quiet and group study spaces Location: 1<sup>st</sup> floor)

 Temporary quiet study spaces, in the canteen and cafeteria Location: ground floor

## HCU Main Building Presentation areas

You would like to prepare a presentation and need a presentation area?

- Presentation areas can be booked through the Webshop "Equipment and Resource Rental"
- In total, there are 10 presentation areas available on the 2nd and 3rd floors:
  - corridor end zones with steel strips
  - corridor end zones without steel strips
  - wall areas with steel strips

# Campus Tower Study spaces

- •Quiet study spaces
  - 'first come, first served'
  - bookable for 2 semesters
  - key card with a deposit
- PC workstations and group study spaces
  - reservation via Webshop

#### Study spaces

- Model building
  - Spaces are limited, and will be filled on a 'first come, first served' basis.

Group study spaces